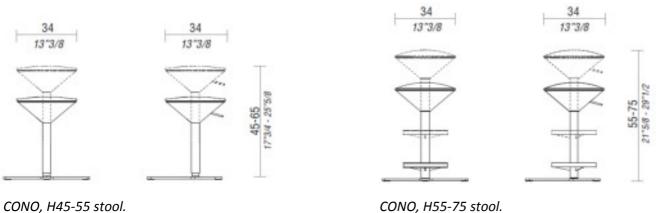

## **Product: STOOL**

Cono stool, designed by the spanish designer Jorge Pensi, has a minimalist and geometric shape, in lacquered metal with a rubber seat that allows you to create color contrasts.

## **TECHNICAL FEATURES**

Base: matt White Snow powder coated metal base. Pedestal: the pedestal hides the latch mechanism of the seat (20 cm range).

Seat: the seat is in pure Polyurethane foam that can be upholstered in fabric.



Height adjustable mechanism trough a gas piston contained in stool frame.

## DIMENSIONS



CONO, H45-55 stool.

## **FINISHES**

Shell: Integral White or Black Polyurethane foam.

Shell upholstery: Smart Office - Sprint Fabric.

Base: White Snow powder coated metal.