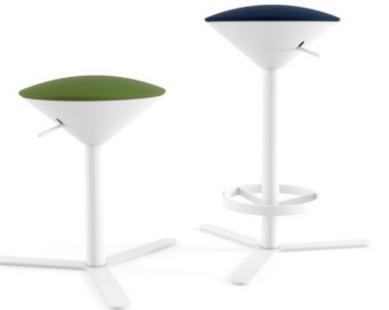

## **Product: STOOL**

Cono stool, designed by the spanish designer Jorge Pensi, has a minimalist and geometric shape, in lacquered metal with a rubber seat that allows you to create color contrasts.

## **FINISHES**

Shell: Integral White or Black Polyurethane foam.

Shell upholstery: Smart Office - Sprint Fabric.

Base: White Snow powder coated metal.